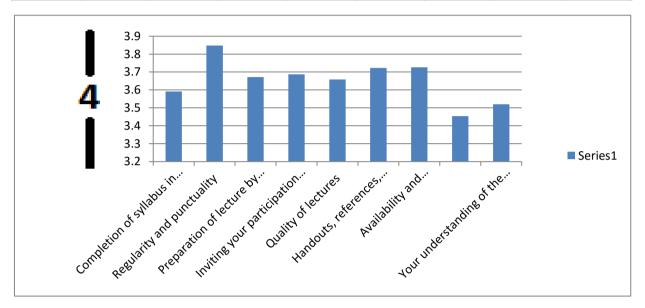

| n of | f<br>abus in | Regularity<br>and<br>punctualit | Preparati<br>on of<br>lecture by<br>the | interactio |          | s, web-<br>resources<br>and<br>support<br>material | accessibili<br>ty of the<br>teacher<br>outside | n of<br>answer<br>scripts<br>and<br>assignme | Your<br>understan<br>ding of<br>the<br>course |
|------|--------------|---------------------------------|-----------------------------------------|------------|----------|----------------------------------------------------|------------------------------------------------|----------------------------------------------|-----------------------------------------------|
| 3    | .59144       | 3.848107                        | 3.67168                                 | 3.68734    | 3.658113 | 3.722647                                           | 3.725913                                       | 3.453673                                     | 3.519847                                      |